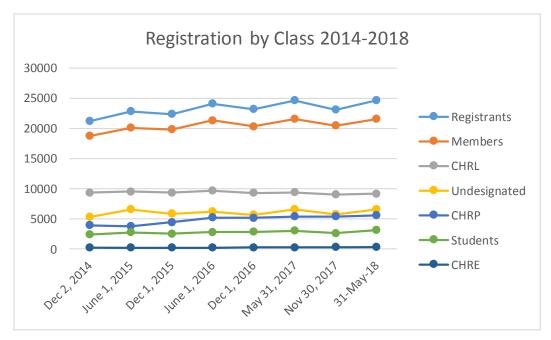

#### Registration by class of registration 2014-2018

Table 5 gives registration by class of registration for the 5-year period since the realignment of the designations. The data in Table 5 are depicted graphically below.

The CHRL designation requires a degree whereas the CHRP does not. Between June 1, 2017, and May 31, 2018, the number of CHRPs grew by 3.2% but the number of CHRLs fell by 2.1%. Table 5 shows that this is part of a longer trend, between December 2, 2014, and May 31, 2018, CHRL dropped from 44.1% to 37.1% of total registration, whereas CHRPs increased from 18.4% to 22.5% of total registration.

Table 5: Registration by class of registration 2014-2018

|                                                    | Dec 2,<br>2014 | June 1,<br>2015 | Dec 1,<br>2015 | June 1,<br>2016 | Dec 1,<br>2016 | May 31,<br>2017 | Nov 30,<br>2017 | May-31,<br>2018 |
|----------------------------------------------------|----------------|-----------------|----------------|-----------------|----------------|-----------------|-----------------|-----------------|
| Students (registered but not members)              | 2436           | 2722            | 2513           | 2791            | 2848           | 3018            | 2624            | 3143            |
| Undesignated Members                               | 5311           | 6583            | 5841           | 6183            | 5626           | 6600            | 5735            | 6541            |
| Practitioner                                       | 5178           | 6430            | 5672           | 5965            | 5417           | 6341            | 5514            | 6266            |
| Allied Professional                                | 133            | 153             | 169            | 218             | 209            | 259             | 221             | 275             |
| Designated members                                 | 13392          | 13477           | 13980          | 15107           | 14681          | 14976           | 14708           | 14968           |
| Highest designation CHRP (including CHRP retired)  | 3900           | 3782            | 4435           | 5178            | 5141           | 5365            | 5392            | 5535            |
| Highest designation CHRL (including CHRL retired)  | 9314           | 9504            | 9329           | 9690            | 9289           | 9354            | 9048            | 9156            |
| Highest designation CHRE (including CHRE retired)  | 178            | 191             | 216            | 239             | 251            | 257             | 268             | 277             |
| Total members                                      | 18703          | 20060           | 19821          | 21296           | 20307          | 21576           | 20443           | 21509           |
| Total registrants                                  | 21139          | 22782           | 22334          | 24087           | 23155          | 24594           | 23067           | 24652           |
| CHRE as a proportion of total registration         | 0.8%           | 0.8%            | 1.0%           | 1.0%            | 1.1%           | 1.0%            | 1.2%            | 1.1%            |
| CHRL as a proportion of total registration         | 44.1%          | 41.7%           | 41.8%          | 40.2%           | 40.1%          | 38.0%           | 39.2%           | 37.1%           |
| CHRP as a proportion of total registration         | 18.4%          | 16.6%           | 19.9%          | 21.5%           | 22.2%          | 21.8%           | 23.4%           | 22.5%           |
| Undesignated as a proportion of total registration | 25.1%          | 28.9%           | 26.2%          | 25.7%           | 24.3%          | 26.8%           | 24.9%           | 26.5%           |