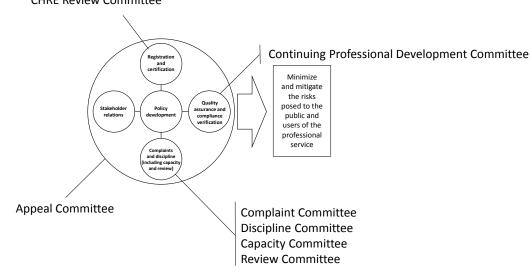

5%   | 2.9%   |
|                                                                                       |      |        |       |        |        |        |        |       |        |        | Min    | -3.2%   | -3.6%  | -5.5%  |
|                                                                                       |      |        |       |        |        |        |        |       |        |        | Max    | 8.6%    | 17.0%  | 12.0%  |
|                                                                                       |      |        |       |        |        |        |        |       |        |        | Median | 3.2%    | 2.9%   | 2.5%   |

### **Function-by-function Review**

Registration Committee Experience Assessment Committee Academic Standards Committee CHRE Review Committee





### **Policy development**

 Work has begun on a report which will look at developing a policy development process at HRPA as well as the resource implications of establishing a policy development capability at HRPA.



### **Registration and certification**

#### **Registration Committee**

Chair: Frank Tancredi

- There were six cases in progress prior to the start of Q3 (June 1, 2018, to August 31, 2018).
- There were four referrals to the Registration Committee between June 1, 2018, and August 31, 2018.
- The Registration Committee disposed of nine cases in Q3.
- There are three cases outstanding at the end of Q3 two awaiting panel review and one in the information gathering stage (it has not yet been determined whether this case will be referred to the Registration Committee).

##